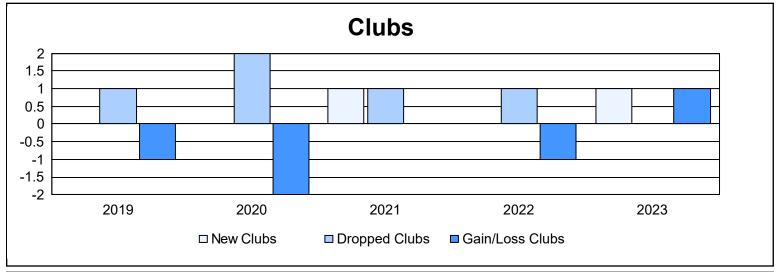

| Year      | New<br>Clubs | Dropped<br>Clubs | Gain/<br>Loss<br>Clubs | New<br>Members | Charter<br>Members | Reinstate<br>Members | Transfer<br>Members | Total<br>Member<br>Added | Total<br>Members<br>Dropped | Gain/<br>Loss<br>Members |
|-----------|--------------|------------------|------------------------|----------------|--------------------|----------------------|---------------------|--------------------------|-----------------------------|--------------------------|
| 2018-2019 | 0            | 1                | -1                     | 118            | 0                  | 8                    | 9                   | 135                      | 154                         | -19                      |
| 2019-2020 | 0            | 2                | -2                     | 60             | 0                  | 2                    | 6                   | 68                       | 166                         | -98                      |
| 2020-2021 | 1            | 1                | 0                      | 56             | 46                 | 4                    | 3                   | 109                      | 145                         | -36                      |
| 2021-2022 | 0            | 1                | -1                     | 127            | 2                  | 22                   | 7                   | 158                      | 180                         | -22                      |
| 2022-2023 | 1            | 0                | 1                      | 84             | 78                 | 0                    | 1                   | 163                      | 259                         | -96                      |
| Average   | 0            | 1                | -1                     | 89             | 25                 | 7                    | 5                   | 127                      | 181                         | -54                      |